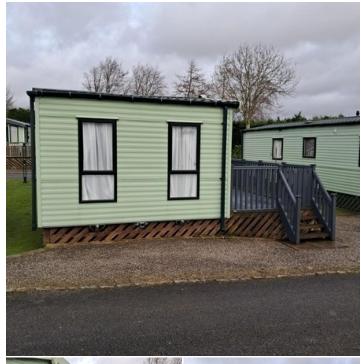

## Willerby Chambey- Plot 78

Price: £30,000

Description

Nestled on Plot 78, the Willerby Chambey is a 35ft x 12ft holiday home designed for comfort and style. Its spacious interior, thoughtful layout, and modern amenities make it the perfect getaway for families or couples looking to relax and recharge.

The main bathroom features a modern shower, basin, and toilet, ensuring every detail of your stay is catered to. Outside, the large decking area offers a peaceful space to relax in the fresh air, whether you're enjoying a morning coffee or evening drinks. With enough room for outdoor furniture, this space is perfect for entertaining or simply soaking up the surroundings. Steps lead down to a gravel parking area, ensuring easy access and convenience.

The Willerby Chambey is more than a holiday home—it's a haven of comfort, style, and tranquillity.

- 35 ft x 12 ft
- 2 bedrooms
- 2 bathrooms
- Spacious decking area
- Private parking
- License until the end of December 2031