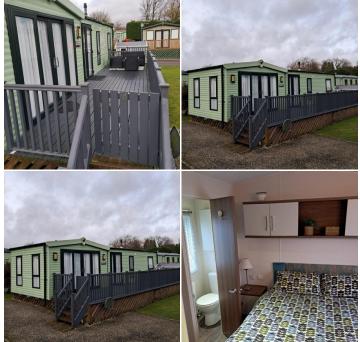

The master bedroom offers a luxurious retreat with a double bed, overhead storage, and two bedside tables for added convenience. A mirrored double wardrobe and built-in shelving provide ample storage, while the ensuite toilet adds privacy and comfort. The second bedroom, complete with twin beds and a bedside table, is perfect for guests or family members.

The main bathroom features a modern shower, basin, and toilet, ensuring every detail of your stay is catered to. Outside, the large decking area offers a peaceful space to relax in the fresh air, whether you're enjoying a morning coffee or evening drinks. With enough room for outdoor furniture, this space is perfect for entertaining or simply soaking up the surroundings. Steps lead down to a gravel parking area, ensuring easy access and convenience.