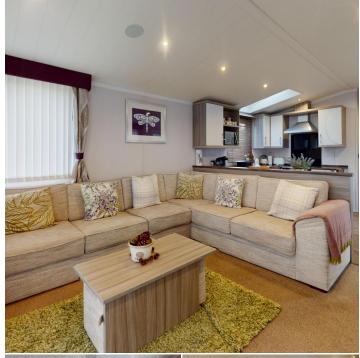

## Description

Step inside the Swift Moselle, a stunning 40ft x 13ft retreat designed with both style and comfort in mind. This holiday home welcomes you with a bright and spacious living area, featuring a built-in corner sofa and a cosy fireplace, perfect for relaxing after a day of exploring the beautiful surroundings. The large front window floods the room with natural light and opens onto a wrap-around deck, where you can enjoy peaceful mornings or sunsets over the serene park landscape.

The heart of this home is its modern kitchen, equipped with everything you need for effortless living. Integrated appliances, including a fridge-freezer, dishwasher, washer, microwave, oven, and hob, are complemented by sleek finishes like a tiled splashback. Adjacent to the kitchen is a freestanding dining table with four chairs, offering the perfect space to gather for meals or a quiet cup of coffee.