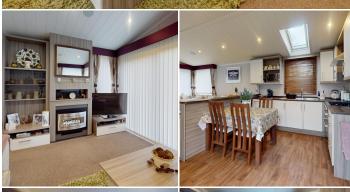

## Description

Step inside the Swift Moselle, a stunning 40ft x 13ft retreat designed with both style and comfort in mind. This holiday home welcomes you with a bright and spacious living area, featuring a built-in corner sofa and a cosy fireplace, perfect for relaxing after a day of exploring the beautiful surroundings. The large front window floods the room with natural light and opens onto a wrap-around deck, where you can enjoy peaceful mornings or sunsets over the serene park landscape.

The heart of this home is its modern kitchen, equipped with everything you need for effortless living. Integrated appliances, including a fridge-freezer, dishwasher, washer, microwave, oven, and hob, are complemented by sleek finishes like a tiled splashback. Adjacent to the kitchen is a freestanding dining table with four chairs, offering the perfect space to gather for meals or a quiet cup of coffee.