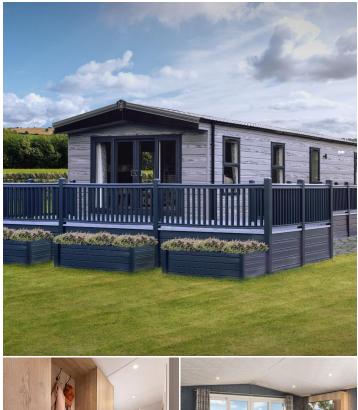

## Description

Introducing the epitome of luxury coming soon to the picturesque setting of Long Ashes Park: The Beverley Norwood Lodge. Boasting unparalleled elegance and sophistication, this brand-new lodge promises a haven of comfort and relaxation for those seeking a serene escape.

At 41 feet long and 14 feet wide, The Beverley Norwood Lodge offers spacious accommodation with meticulous attention to detail. With two exquisitely appointed bedrooms, including an opulent ensuite master bedroom complete with a walk-in wardrobe, indulgence awaits at every turn.

Step outside onto the composite deck, where you can bask in the breath-taking views of the park or unwind with loved ones amidst the serene surroundings. The private parking ensures convenience and peace of mind for guests, allowing for easy access to your retreat.