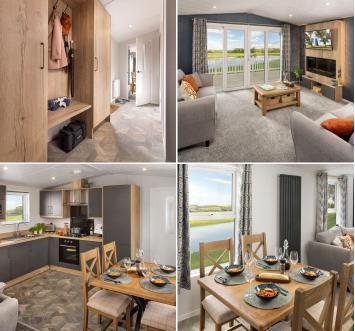

At 41 feet long and 14 feet wide, The Beverley Norwood Lodge offers spacious accommodation with meticulous attention to detail. With two exquisitely appointed bedrooms, including an opulent ensuite master bedroom complete with a walk-in wardrobe, indulgence awaits at every turn.

Step outside onto the composite deck, where you can bask in the breath-taking views of the park or unwind with loved ones amidst the serene surroundings. The private parking ensures convenience and peace of mind for guests, allowing for easy access to your retreat.